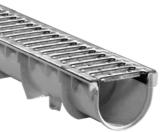

## **System**

The drainage system has either a galvanized steel or ductile iron slotted grating and can withstand carloads\*.