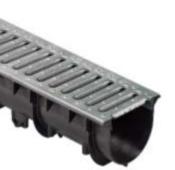

## **System**

The drainage system has either a galvanized steel or ductile iron slotted grating and can withstand carloads\*.