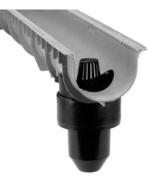

## Accessories include:

- end cap for channel start or end including a preformed knockout for an outlet Ø50
- outlet connector for an Ø110 opening with 4 bolts mounted to the channel
- odour seal and dirt trap