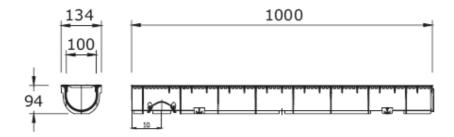

# MEA®EASY 100

#### Solution

MEA drainage systems are integrated easily in your garden plan. MEAEASY is a complete drainage system ideal for around the house. It is made from glassfibre reinforced polyester, which is a fully recycleble material. It is your choice to have a black or grey channel body