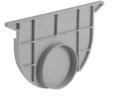

## Accessories include:

- end cap for channel start or end including a preformed knockout for an outlet Ø50
- outlet connector for an Ø110 opening with 4 bolts mounted to the channel
- odour seal and dirt trap